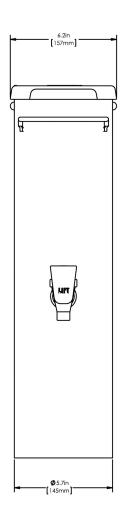

# TDO-N-3.5 Dispenser w/Solid Lid

Height: 21.8" Width: 6.2" Depth: 17.9" (55.4cm) (15.7cm) (45.5cm)

- For use with BUNN TB-3, TB-3Q, ITB and ITCB brewers with 29" trunk height
- Two dispensers placed side-by-side allow for greater capacity, and added flexibilty in menu options, within the same footprint as one cylinder or oval dispenser
- 8" cup clearance
- Front back handles for reduced counterspace usage
- Ships with full-color iced tea decal
- Sump dispense valve assures complete dispensing

#### **Holding Capacity**

| English | Metric |
|---------|--------|
| -       | -      |

**MARNING**:

| Unit    |          |         |          | Shipping |         |          |            |           |
|---------|----------|---------|----------|----------|---------|----------|------------|-----------|
|         | Height   | Width   | Depth    | Height   | Width   | Depth    | Weight     | Volume    |
| English | 21.8 in. | 6.2 in. | 17.9 in. | 23.8 in. | 6.7 in. | 16.5 in. | 10.240 lbs | 1.515 ft³ |
| Metric  | 55.4 cm  | 15.7 cm | 45.5 cm  | 60.3 cm  | 17.0 cm | 41.9 cm  | 4.645 kgs  | 0.043 m³  |