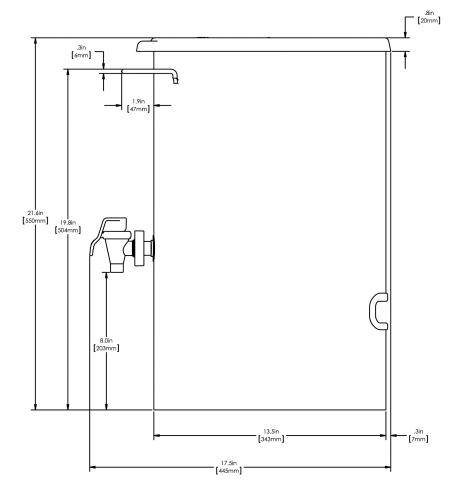

# TDO-N-3.5 Dispenser w/Solid Lid

Height: 21.8" Width: 6.2" Depth: 17.9" (55.4cm) (15.7cm) (45.5cm)

- For use with BUNN TB-3, TB-3Q, ITB and ITCB brewers with 29" trunk height
- Two dispensers placed side-by-side allow for greater capacity, and added flexibilty in menu options, within the same footprint as one cylinder or oval dispenser
- 8" cup clearance
- Front back handles for reduced counterspace usage
- Ships with full-color iced tea decal
- Sump dispense valve assures complete dispensing

#### **Additional Features**

Lift Dispense Faucet

#### **Holding Capacity**

| English | Metric |
|---------|--------|
| -       | -      |

**MARNING**:

| Unit    |          |         |          | Shipping |         |          |            |           |
|---------|----------|---------|----------|----------|---------|----------|------------|-----------|
|         | Height   | Width   | Depth    | Height   | Width   | Depth    | Weight     | Volume    |
| English | 21.8 in. | 6.2 in. | 17.9 in. | 23.8 in. | 6.7 in. | 16.5 in. | 10.240 lbs | 1.515 ft³ |
| Metric  | 55.4 cm  | 15.7 cm | 45.5 cm  | 60.3 cm  | 17.0 cm | 41.9 cm  | 4.645 kgs  | 0.043 m³  |