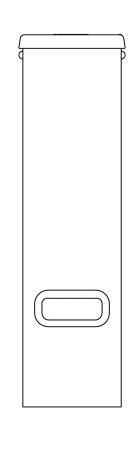

# TDO-N-3.5 Dispenser w/Solid Lid

Height: 21.8" Width: 6.2" Depth: 17.9" (55.4cm) (15.7cm) (45.5cm)

- For use with BUNN TB-3, TB-3Q, ITB and ITCB brewers with 29" trunk height
- Two dispensers placed side-by-side allow for greater capacity, and added flexibilty in menu options, within the same footprint as one cylinder or oval dispenser
- 8" cup clearance
- Front back handles for reduced counterspace usage
- Ships with full-color iced tea decal
- Sump dispense valve assures complete dispensing

### **Specifications**

Product #: 39600.0031

Finish: Stainless

Handle: Front/Back Carry Handles

Lid Color: Solid Smoke Lid

#### **Holding Capacity**

| English | Metric |
|---------|--------|
| -       | -      |

**MARNING**:

| Unit    |          |         |          | Shipping |         |          |            |           |
|---------|----------|---------|----------|----------|---------|----------|------------|-----------|
|         | Height   | Width   | Depth    | Height   | Width   | Depth    | Weight     | Volume    |
| English | 21.8 in. | 6.2 in. | 17.9 in. | 23.8 in. | 6.7 in. | 16.5 in. | 10.240 lbs | 1.515 ft³ |
| Metric  | 55.4 cm  | 15.7 cm | 45.5 cm  | 60.3 cm  | 17.0 cm | 41.9 cm  | 4.645 kgs  | 0.043 m³  |